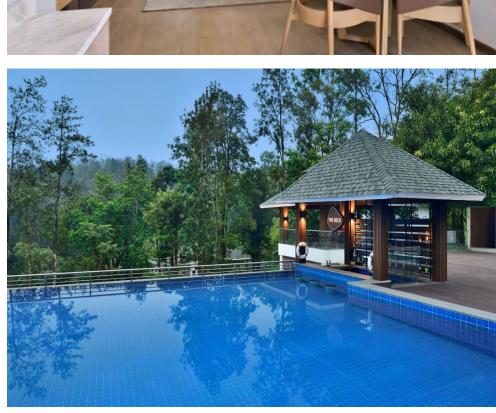

# Timbertales Luxury Resort, Coorg:

A luxurious getaway nestled in the hills, this resort integrates nature with modern luxury, offering an immersive experience for guests.

The design pays homage to local architecture while incorporating contemporary amenities.

A prestigious hospitality project that blends the Marriott brand's signature style with the lush, serene landscape of Coorg, offering guests an elegant yet relaxed environment.