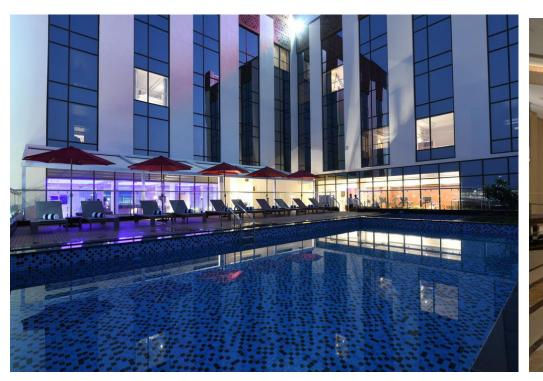

# Timbertales Luxury Resort, Coorg:

A luxurious getaway nestled in the hills, this resort integrates nature with modern luxury, offering an immersive experience for guests.

The design pays homage to local architecture while incorporating contemporary amenities.

A prestigious hospitality project that blends the Marriott brand's signature style with the lush, serene landscape of Coorg, offering guests an elegant yet relaxed environment.