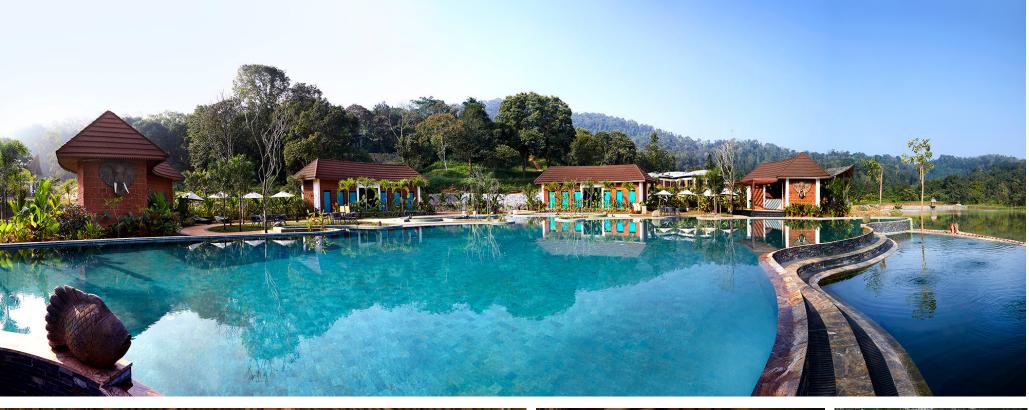

# Timbertales Luxury Resort, Coorg:

A luxurious getaway nestled in the hills, this resort integrates nature with modern luxury, offering an immersive experience for guests.

The design pays homage to local architecture while incorporating contemporary amenities.

A prestigious hospitality project that blends the Marriott brand's signature style with the lush, serene landscape of Coorg, offering guests an elegant yet relaxed environment.