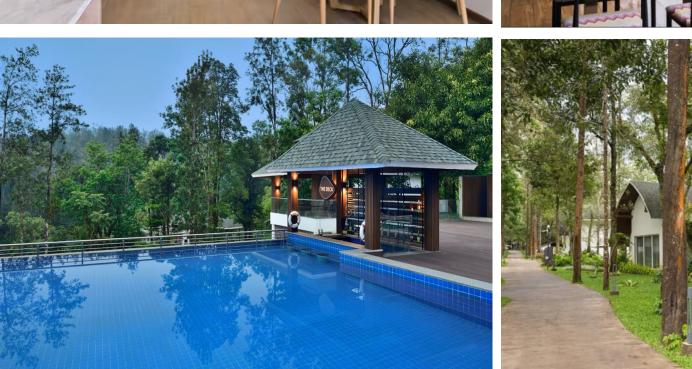

# Timbertales Luxury Resort, Coorg:

A luxurious getaway nestled in the hills, this resort integrates nature with modern luxury, offering an immersive experience for guests.

The design pays homage to local architecture while incorporating contemporary amenities.

A prestigious hospitality project that blends the Marriott brand's signature style with the lush, serene landscape of Coorg, offering guests an elegant yet relaxed environment.