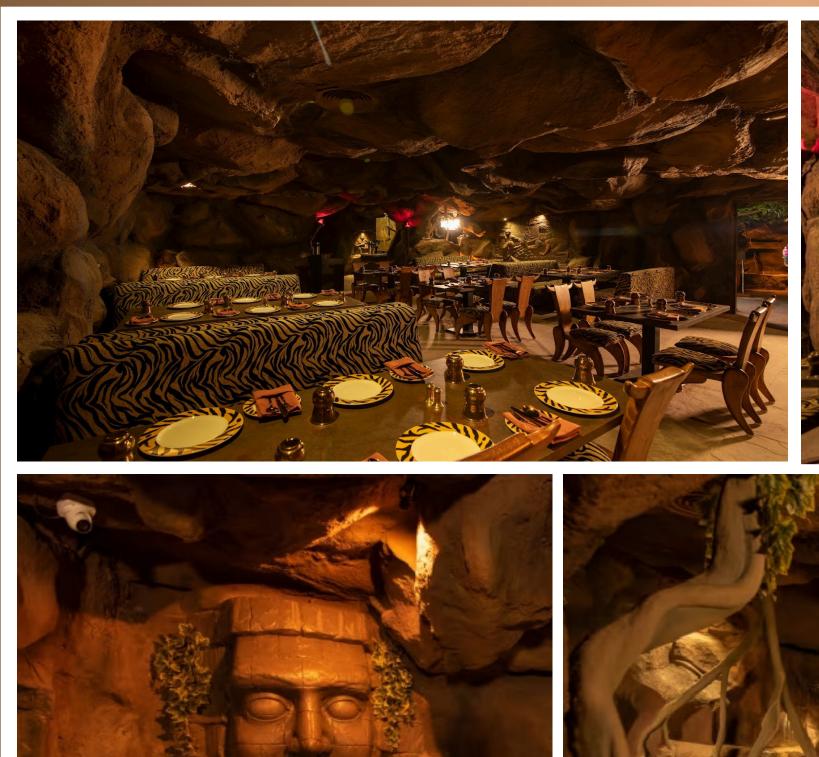

# Timbertales Luxury Resort, Coorg:

A luxurious getaway nestled in the hills, this resort integrates nature with modern luxury, offering an immersive experience for guests.

The design pays homage to local architecture while incorporating contemporary amenities.

A prestigious hospitality project that blends the Marriott brand's signature style with the lush, serene landscape of Coorg, offering guests an elegant yet relaxed environment.