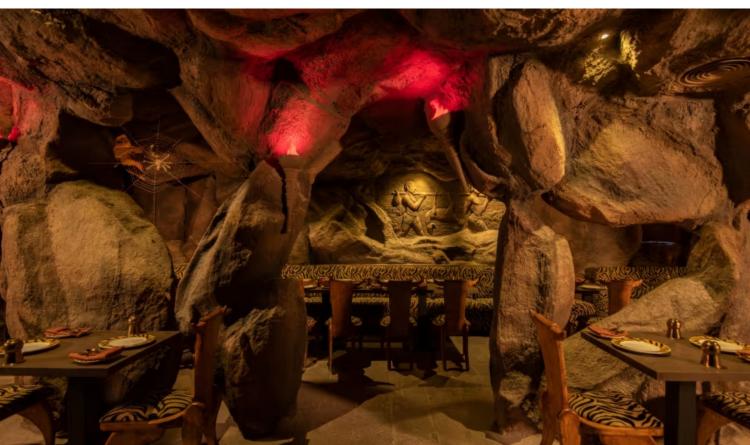

# Timbertales Luxury Resort, Coorg:

A luxurious getaway nestled in the hills, this resort integrates nature with modern luxury, offering an immersive experience for guests.

The design pays homage to local architecture while incorporating contemporary amenities.

A prestigious hospitality project that blends the Marriott brand's signature style with the lush, serene landscape of Coorg, offering guests an elegant yet relaxed environment.