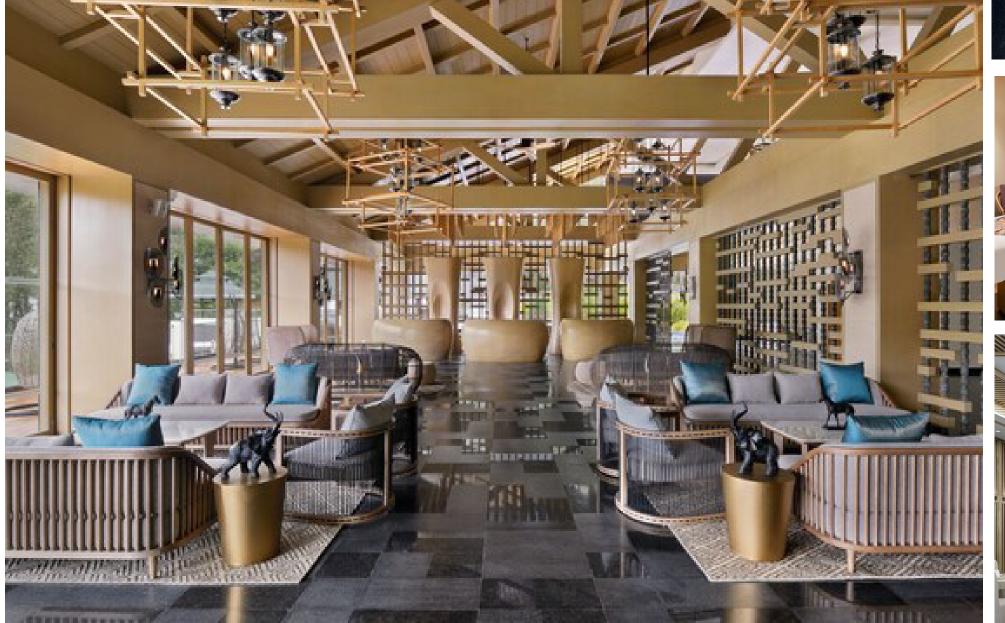

# Timbertales Luxury Resort, Coorg:

A luxurious getaway nestled in the hills, this resort integrates nature with modern luxury, offering an immersive experience for guests.

The design pays homage to local architecture while incorporating contemporary amenities.

A prestigious hospitality project that blends the Marriott brand's signature style with the lush, serene landscape of Coorg, offering guests an elegant yet relaxed environment.